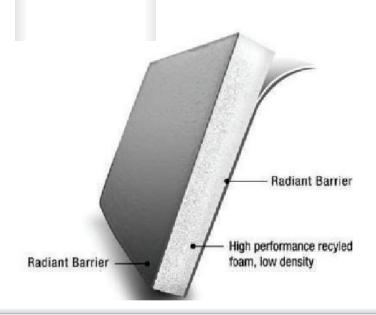

#### HIGH-PERFORMANCE INSULATED MATERIAL

- Made of polyurethane (PU) foam encased in metalized polyester wrap
- Various thicknesses available: 0.5", 1", 1.5", and 2"
- We specialize in custom sizes