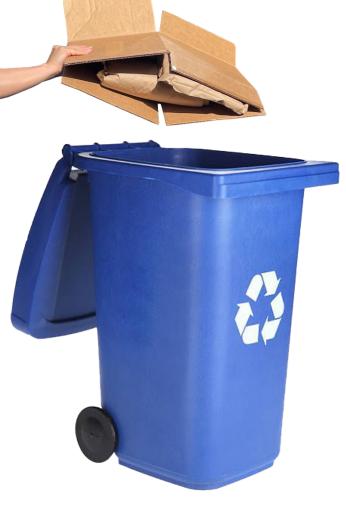

## 100% Paper Curbside-Recyclable Insulated Packaging

## CelluLiner 1" Box Liner Maintains Below 40F for 48 Hours+

All paper packaging requires no separation for recycling