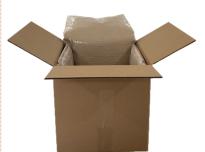

## **CelluLiner 2-Piece Box Liner**

Made with a recyclable 100% paper insulation and paper shell.

Also available with curbside recyclable plastic cover.

Also available: CelluLiner Pouch