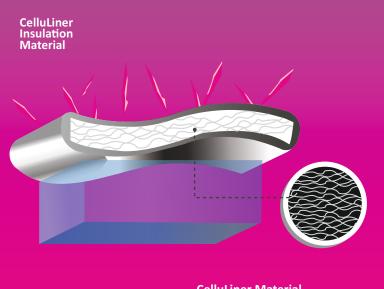

CelluLiner Material
Each cubic centimeter of CelluLiner
material contains thousands of
small air pockets that slow down heat
flow. Additional, the cellulosic
material is naturally insulating.