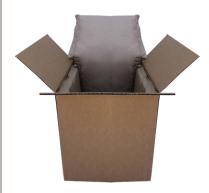

## **CelluLiner 2-Piece Box Liner**

Made with a recyclable 100% paper insulation and paper shell.

Also available with curbside recyclable plastic cover.

Also available: CelluLiner Pouch