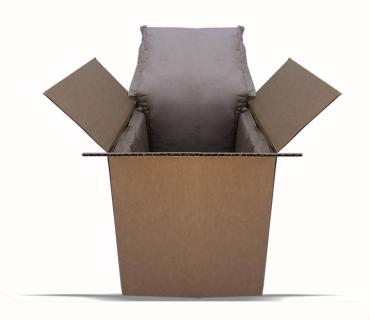

## **CelluLiner**

IPC's curbside-recyclable paper insulated box liner for 48 hour+ summer shipments

- Made with 100% paper insulation
- World's first 1-piece construction paper liner
- Any custom size available
- Refrigerated or frozen goods
- Patent pending

## **CelluLiner 2-Piece Box Liner**

Made with a recyclable 100% paper insulation and paper shell.

Also available with curbside recyclable plastic cover.

Also available: CelluLiner Pouch