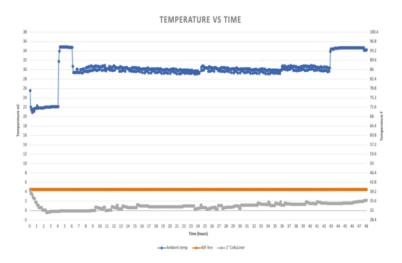

## CelluLiner 1" Box Liner Maintains Below 40F for 48 Hours+

All paper packaging requires no separation for recycling